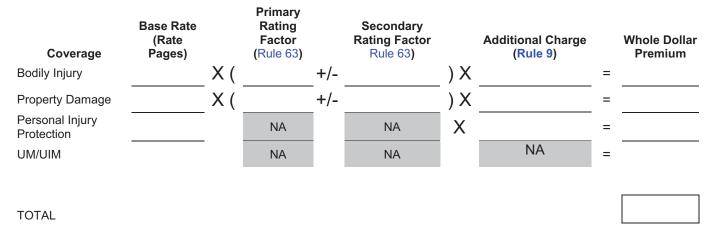

#### Rule 2. PREMIUM CALCULATION

- A. Calculate the premium for each coverage and exposure for which a separate premium is shown on the policy, as follows:
  - 1. For new policies issued for a term of one year use the premium tables and rates in effect on the policy inception date.

- 3. For interim premium adjustments or calculations, refer to the Changes rule (Rule 4).
- Apply factors or multipliers consecutively. Do not add factors together except where other Manual rules specifically require factors to be added or subtracted from other factors.

- Apply factors or multipliers to all intermediate calculations and round the result of each step of the calculation (as marked by an asterisk in the example) to three decimal places, unless otherwise provided by a specific Manual rule. Five-tenths or more of a mill shall be considered one mill. (Example: .1245 = .125)
- 6. Apply the appropriate pro-rata term factor to the resulting premium calculated in A.1 through A.5 of this Rule.
- 7. Round the resulting premium for each coverage or exposure for which a separate premium is calculated to the nearest whole dollar. Five hundred mills or more shall be rounded to the next higher dollar. (Example \$1 00.500 = \$101.00, but 100.499 = \$100.00). This rounding to the nearest whole dollar shall occur only once in the premium calculation in determining the final premium for each coverage or exposure.
- B. An insurer may vary the sequence for applying the factor specified in A.6 of this Rule as long as the result of each calculation specified in A.4 through A.6 of this Rule is rounded to three decimal places and the rounding required in A.5 of this Rule is the last step in the premium calculation.
  - **Example:** (the sequence of calculation may vary except for the rounding required in A.7 of this Rule as the last step in the premium calculation)