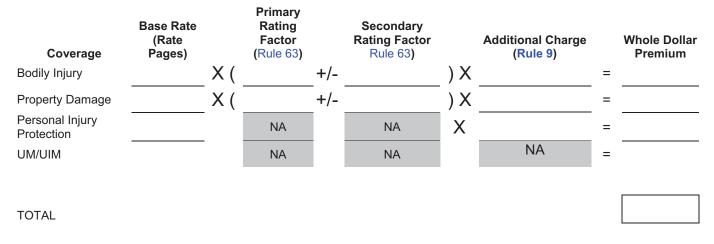

To calculate the Bodily Injury premium for a Class 2C-1 Travis County driver with 10% driver training credit and an additional charge of 15% for a traffic conviction per the Additional Charges rule (**Rule 9**).

| B.I.                              |               |
|-----------------------------------|---------------|
|                                   | 575.00        |
| Driver training credit            | <u>x .90</u>  |
|                                   | 517.500       |
| 15% additional charge             | <u>x 1.15</u> |
|                                   | 595.125       |
| Round to the nearest whole dollar | \$595.00      |
|                                   |               |