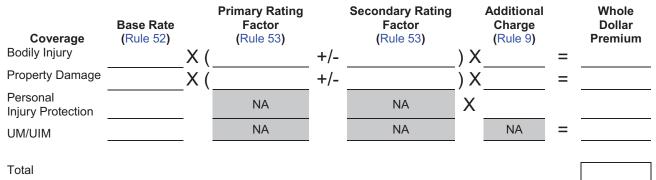

viding or failing to provide any professional service.
- 10. **Trailers**—The liability coverage on a policy shall extend without charge or description for a trailer designed for use with and being pulled by a covered private passenger auto or utility type auto if the trailer is not customarily used for business purposes with another type auto.

#### Rule 54. TRUCKERS

#### Definition of a trucker

A trucker is a person, firm or corporation in the business of transporting goods, materials or commodities for another, including any person, firm or corporation required to obtain a Texas Department of Transportation Permit from the Motor Transportation Division.

Truckers are not eligible for assignment through the association.

**e** 





TRUCKS, TRACTORS, AND TRAILERS ZONE RATED WORKSHEET



#### **ENDORSEMENT REFERENCES**

| Rule | Endorsement<br>Title                                | Number    |
|------|-----------------------------------------------------|-----------|
| 50   | Federal Employees Using Auto in Government Business | TE 99 12A |
| 53   | Amusement Devices Mounted on Commercial Autos       | TE 23 25A |
| 53   | Cotton Trailers                                     | TE 23 28A |
| 53   | Farm Trailers                                       | TE 23 29A |
| 53   | Loaned Or Rented Trailers                           | TE 23 19A |
| 53   | Professional Services Not Covered                   | TE 20 18  |
| 53   | Rolling Stores                                      | TE 23 04  |
| 53   | Wrong Delivery of Liquid Products                   | TE 23 05  |
| 50   | Hired