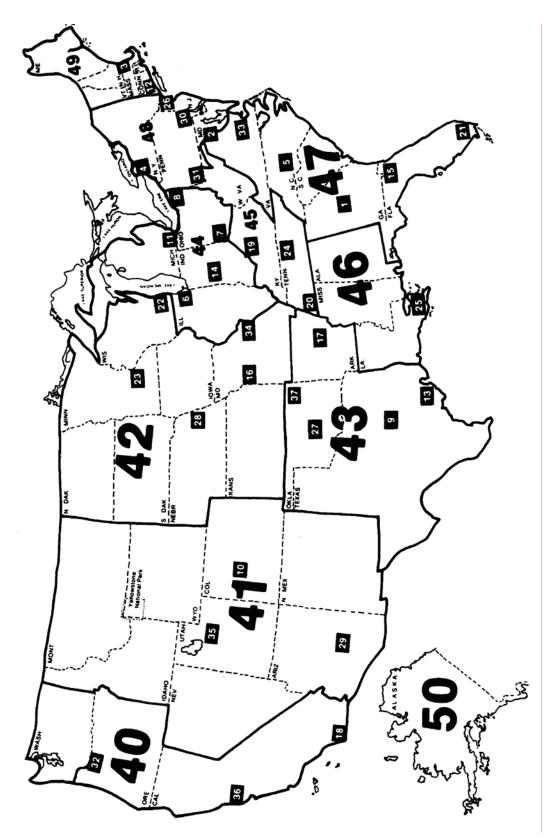

New York City Zones), Maine, Massachusetts (excluding Boston Zone), New Hampshire, Rhode Island and Vermont.
- 50 ALASKA Zone includes all of the State of Alaska.

#### Zone Combination Coding

Commercial Statistical Plan (CSP) coding instructions for zone combinations:

Full Plan—use three digit zone combination code shown in rating tables.

Example—vehicle garaged in Dallas with terminal in Atlanta, code 101.

Intermediate Plan— use three digit zone combination code shown in rating table preceded by state code 42.

Example—vehicle garaged in Dallas with terminal in Atlanta, code 42101.

- F. Refer to Individual as the Named Insured rule (Rule 12) if applicable.
- G. If a financial responsibility filing is required, refer to Certified Risks-Financial Responsibility Laws rule (Rule 10).



### LIABILITY TRUCK, TRACTOR, TRAILER ZONE RATING TABLE \$30,000/\$60,000/\$25,000 Zone 09 (Dallas-Ft. Worth) Zone of Principal Garaging

| Zone No.   | Liab.   | Zone No.     | Liab.   | Zone No.      | Liab.   | Zone No.    | Liab. |
|------------|---------|--------------|---------|---------------|---------|-------------|-------|
| Zone       | B.I.    | Zone         | B.I.    | Zone          | B.I.    | Zone        | B.I.  |
| Comb. Code | P.D.    | Comb. Code   | P.D.    | Comb. Code    | P.D.    | Comb. Code  | P.D.  |
| 01         |         | 13           |         | 25            |         | 37          |       |
| Atlanta    | \$1,400 | Houston      | \$1,050 | New Orleans   | \$1,400 | Tulsa       | \$980 |
| 101        | 786     | 113          | 629     | 125           | 786