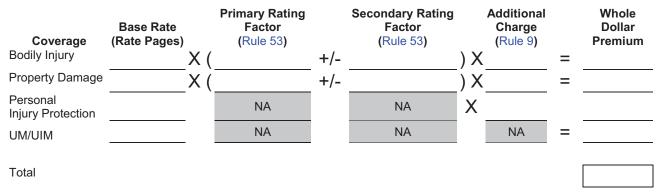

bodily injury or property damage that results from providing or failing to provide any professional service.
- 10. **Trailers**—The liability coverage on a policy shall extend without charge or description for a trailer designed for use with and being pulled by a covered private passenger auto or utility type auto if the trailer is not customarily used for business purposes with another type auto.

#### Rule 54. TRUCKERS

#### Definition of a trucker

A trucker is a person, firm or corporation in the business of transporting goods, materials or commodities for another, including any person, firm or corporation required to obtain a Texas Department of Transportation Permit from the Motor Transportation Division.

Truckers are not eligible for assignment through the association.

**e** 





TRUCKS, TRACTORS, AND TRAILERS ZONE RATED WORKSHEET



#### **ENDORSEMENT REFERENCES**

| Rule | Endorsement<br>Title                                | Number    |
|------|-----------------------------------------------------|-----------|
| 50   | Federal Employees Using Auto in Government Business | TE 99 12A |
| 53   | Amusement Devices Mounted on Commercial Autos       | TE 23 25A |
| 53   | Cotton Trailers                                     | TE 23 28A |
| 53   | Farm Trailers                                       | TE 23 29A |
| 53   | Loaned Or Rented Trailers                           | TE 23 19A |
| 53   | Professional Services Not Covered                   | TE 20 18  |
| 53   | Rolling Stores                                      | TE 23 04  |
| 53   | Wrong Delivery of Liquid P