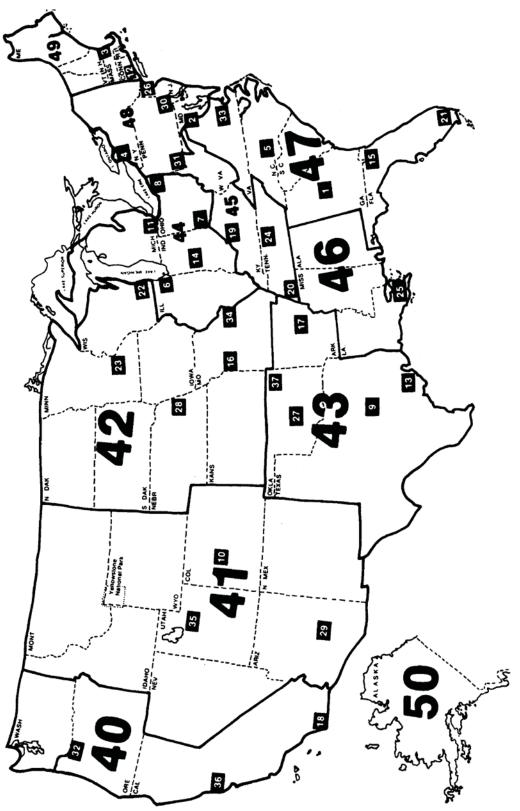

New York City Zones), Maine, Massachusetts (excluding Boston Zone), New Hampshire, Rhode Island and Vermont.
- 50 ALASKA Zone includes all of the State of Alaska.

#### Zone Combination Coding

Commercial Statistical Plan (CSP) coding instructions for zone combinations:

Full Plan—use three digit zone combination code shown in rating tables.

Example—vehicle garaged in Dallas with terminal in Atlanta, code 101.

Intermediate Plan— use three digit zone combination code shown in rating table preceded by state code 42.

Example—vehicle garaged in Dallas with terminal in Atlanta, code 42101.

- D. Refer to Individual as the Named Insured rule (Rule 12) if applicable.
- E. If a financial responsibility filing is required, refer to Certified Risks-Financial Responsibility Laws rule (Rule 10)





## LIABILITY PUBLIC TRANSPORTATION AUTO ZONE RATING TABLE\$30,000/\$60,000/\$25,000 Zone 09 (Dallas-Ft. Worth) Zone of Principal Garaging

| Zone No.   | Liab.   | Zone No.     | Liab. | Zone No.      | Liab.   | Zone No.    | Liab. |
|------------|---------|--------------|-------|---------------|---------|-------------|-------|
| Zone       | B.I.    | Zone         | B.I.  | Zone          | B.I.    | Zone        | B.I.  |
| Comb. Code | P.D.    | Comb. Code   | P.D.  | Comb. Code    | P.D.    | Comb. Code  | P.D.  |
| 01         |         | 13           |       | 25            |         | 37          |       |
| Atlanta    | \$1,273 | Houston      | \$955 | New Orleans   | \$1,273 | Tulsa       | \$955 |
| 101        | 788     | 113          | 592   | 125           | 788     | 137