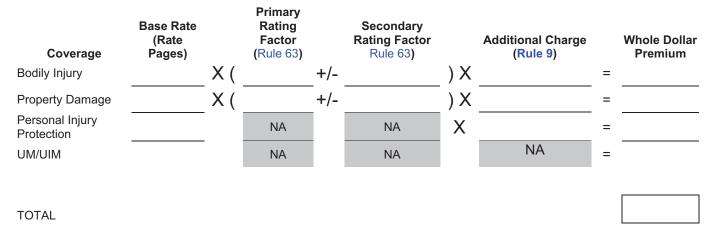

#### Rule 2. PREMIUM CALCULATION

- A. Calculate the premium for each coverage and exposure for which a separate premium is shown on the policy, as follows:
  - 1. For new policies issued for a term of one year use the premium tables and rates in effect on the policy inception date.

- 3. For interim premium adjustments or calculations, refer to the Changes rule (Rule 4).
- Apply factors or multipliers consecutively. Do not add factors together except where other Manual rules specifically require factors to be added or subtracted from other factors.

- Apply factors or multipliers to all intermediate calculations and round the result of each step of the calculation (as marked by an asterisk in the example) to three decimal places, unless otherwise provided by a specific Manual rule. Five-tenths or more of a mill shall be considered one mill. (Example: .1245 = .125)
- Apply the appropriate pro-rata term factor to the resulting premium calculated in A.1 through A.5 of this Rule.
- 7. Round the resulting premium for each coverage or exposure for which a separate premium is calculated to the nearest whole dollar. Five hundred mills or more shall be rounded to the next higher dollar. (Example \$1 00.500 = \$101.00, but 100.499 = \$100.00). This rounding to the nearest whole dollar shall occur only once in the premium calculation in determining the final premium for each coverage or exposure.
- B. An insurer may vary the sequence for applying the factor specified in A.6 of this Rule as long as the result of each calculation specified in A.4 through A.6 of this Rule is rounded to three decimal places and the rounding required in A.5 of this Rule is the last step in the premium calculation.
  - **Example:** (the sequence of calculation may vary except for the rounding required in A.7 of this Rule as the last step in the premium calculation)