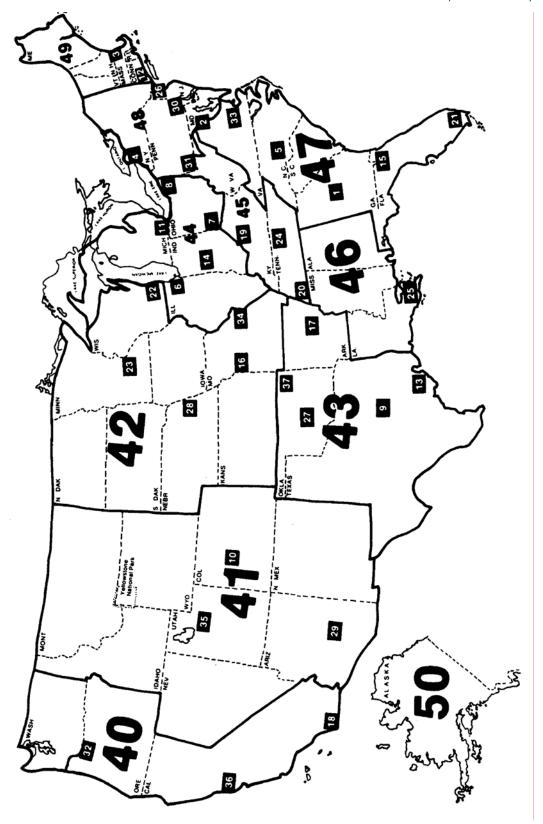

- 3. For interim premium adjustments or calculations, refer to the Changes rule (Rule 4).
- Apply factors or multipliers consecutively. Do not add factors together except where other Manual rules specifically require factors to be added or subtracted from other factors.