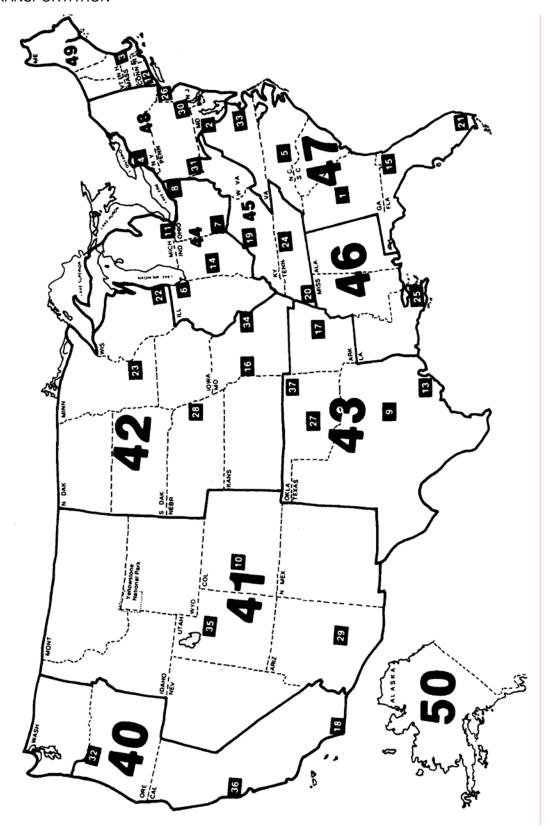

- 3. For interim premium adjustments or calculations, refer to the Changes rule (Rule 4).
- Apply factors or multipliers consecutively. Do not add factors together except where other Manual rules specifically require factors to be added or subtracted from other factors.