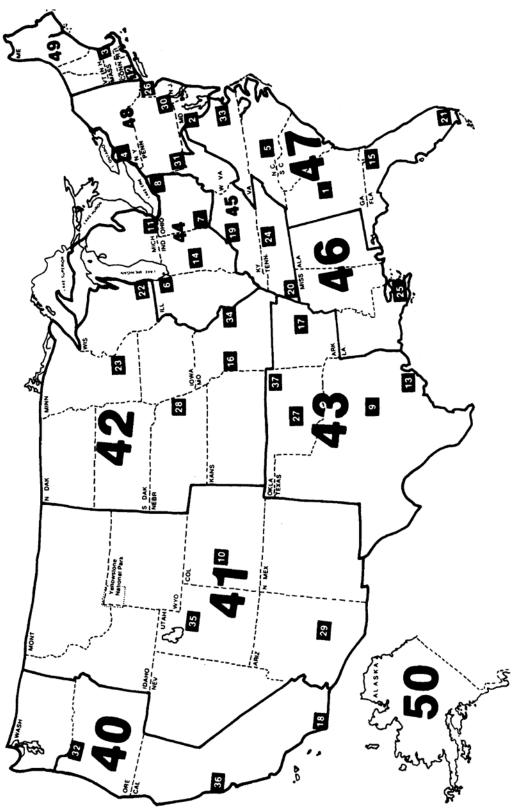

New York City Zones), Maine, Massachusetts (excluding Boston Zone), New Hampshire, Rhode Island and Vermont.
- 50 ALASKA Zone includes all of the State of Alaska.

#### Zone Combination Coding

Commercial Statistical Plan (CSP) coding instructions for zone combinations:

Full Plan—use three digit zone combination code shown in rating tables.

Example—vehicle garaged in Dallas with terminal in Atlanta, code 101.

Intermediate Plan— use three digit zone combination code shown in rating table preceded by state code 42.

Example—vehicle garaged in Dallas with terminal in Atlanta, code 42101.

- D. Refer to Individual as the Named Insured rule (Rule 12) if applicable.
- E. If a financial responsibility filing is required, refer to Certified Risks-Financial Responsibility Laws rule (Rule 10)





# **PUBLIC TRANSPORTATION**

# LIABILITY PUBLIC TRANSPORTATION AUTO ZONE RATING TABLE \$30,000/\$60,000/\$25,000 Zone 09 (Dallas-Ft.Worth) Zone of Principal Garaging

| Zone No.   | Liab.   | Zone No.     | Liab.   | Zone No.      | Liab.   | Zone No.    | Liab.   |
|------------|---------|--------------|---------|---------------|---------|-------------|---------|
| Zone       | B.I.    | Zone         | B.I.    | Zone          | B.I.    | Zone        | B.I.    |
| Comb. Code | P.D.    | Comb. Code   | P.D.    | Comb. Code    | P.D.    | Comb. Code  | P.D.    |
| 01         |         | 13           |         | 25            |         | 37          |         |
| Atlanta    | \$1,446 | Houston      | \$1,098 | New Orleans   | \$1,559 | Tulsa       | \$1,098 |
| 101        | 877     | 113