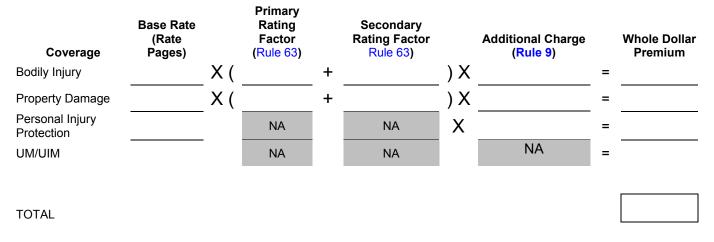

#### Rule 2. PREMIUM CALCULATION

- A. Calculate the premium for each coverage and exposure for which a separate premium is shown on the policy, as follows:
  - 1. For new policies issued for a term of one year use the premium tables and rates in effect on the policy inception date.

- 3. For interim premium adjustments or calculations, refer to the Changes rule (Rule 4).
- Apply factors or multipliers consecutively. Do not add factors together except where other Manual rules s pecifically require factors to be added or subtracted from other factors.

- Apply factors or multipliers to all intermediate calculations and round the result of each step of the calculation (as marked by an asterisk in the example) to three decimal places, unless otherwise provided by a specific Manual rule. Five-tenths or more of a mill shall be considered one mill. (Example: .1245 = .125)
- 6. Apply the appropriate pro-rata term factor to the resulting premium calculated in A.1 through A.5 of this Rule.
- 7. Round the resulting premium for each cove rage or exposure for which a separate premium is calculated to the nearest whole dollar. Five hundred mills or more shall be rounded to the next higher d ollar. (Example \$100.500 = \$101.00, but 100.499 = \$100.00). This rounding to the nearest whole do llar shall occur only once in the premium calculation in determining the final premium for each coverage or exposure.
- B. An insurer may vary the sequence for applying the factor specified in A.6 of this Rule as long as the result of each calculation specified in A.4 thr ough A.6 of this Rule is rounded to three decimal places and the rounding required in A.5 of this Rule is the last step in the premium calculation.
  - **Example:** (the sequence of calculation may vary except for the rounding required in A.7 of this Rule as the last step in the premium calculation)