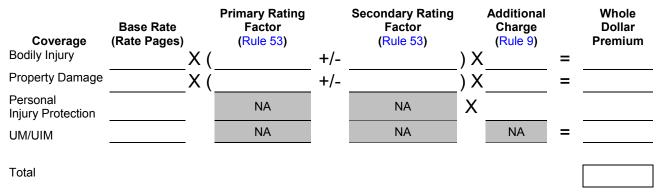

bodily injury or property damage that results from providing or failing to provide any professional service.
- 10. **Trailers**—The liability coverage on a policy shall extend without charge or description for a trailer designed for use with and being pulled by a covered private passenger auto or utility type auto if the trailer is not customarily used for business purposes with another type auto.

# Rule 54. TRUCKERS

#### Definition of a trucker

A trucker isa a person, firm or corporation in the business of transporting goods, materials or commodities for another, including any person, firm or corporation required to obtain a Texas Department of Transportation Permit from the Motor Transportation Division.

Truckers are not eligible for assignment through the association.

e

**e** 





TRUCKS, TRACTORS, AND TRAILERS ZONE RATED WORKSHEET **Primary Rating Secondary Rating** Additional Whole Factor Factor **Base Rate** Charge Dollar (Rule 53) Coverage (Rule 52) (Rule 53) (Rule 9) Premium Bodily Injury Х ( +/-) X = Property Damage ) X Х ( +/-\_ Personal Х NA NA Injury Protection NA NA NA \_ UM/UIM Total

# **ENDORSEMENT REFERENCES**

| <b>Rule</b><br>50<br>53<br>53<br>53 | Endorsement<br>Title<br>Federal Employees Using Auto in Government Business<br>Amusement Devices Mounted on Commercial Autos<br>Cotton Trailers<br>Farm Trailers        | <b>Number</b><br>TE 99 12A<br>TE 23 25A<br>TE 23 28A<br>TE 23 29A |
|-------------------------------------|----------------------------------------------------------------------------------------------------------------------------------