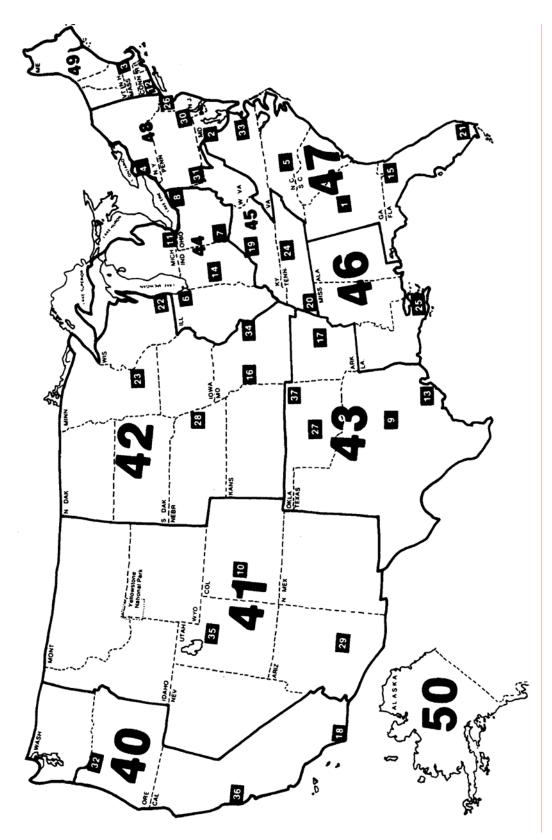

New York City Zones), Maine, Massachusetts (excluding Boston Zone), New Hampshire, Rhode Island and Vermont.
- 50 ALASKA Zone includes all of the State of Alaska.

#### Zone Combination Coding

Commercial Statistical Plan (CSP) coding instructions for zone combinations:

Full Plan—use three digit zone combination code shown in rating tables.

Example—vehicle garaged in Dallas with terminal in Atlanta, code 101.

Intermediate Plan— use three digit zone combination code shown in rating table preceded by state code 42.

Example—vehicle garaged in Dallas with terminal in Atlanta, code 42101.

- F. Refer to Individual as the Named Insured rule (Rule 12) if applicable.
- G. If a financial responsibility filing is required, refer to Certified Risks-Financial Responsibility Laws rule (Rule 10).



# **TRUCKS, TRACTORS, TRAILERS**

# ↓ LIABILITY TRUCK, TRACTOR, TRAILER ZONE RATING TABLE \$30,000/\$60,000/\$25,000 Zone 09 (Dallas-Ft.Worth) Zone of Principal Garaging

| Zone No.   | Liab.   | Zone No.     | Liab.   | Zone No.      | Liab.   | Zone No.    | Liab.   |
|------------|---------|--------------|---------|---------------|---------|-------------|---------|
| Zone       | B.I.    | Zone         | B.I.    | Zone          | B.I.    | Zone        | B.I.    |
| Comb. Code | P.D.    | Comb. Code   | P.D.    | Comb. Code    | P.D.    | Comb. Code  | P.D.    |
| 01         |         | 13           |         | 25            |         | 37          |         |
| Atlanta    | \$1,446 | Houston      | \$1,098 | New Orleans   | \$1,559 | Tulsa       | \$1,098 |
| 101        | 877     | 11